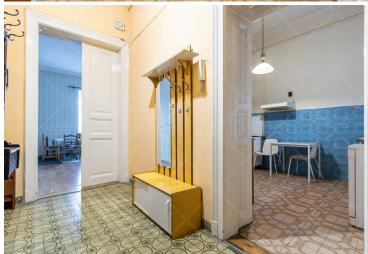

VIEW: STREET **FURNISHED: YES** 

AIR CONDITIONED: YES

Apartment for Sale in Inner-Erzsé betvá ros, Wesselé nyi StreetProperty Features:

Location: Inner-Erzsé betvá ros, Wesselé nyi Street, District

VII.

Size: 75 square meters.

Rooms: Living room, 1 bedroom, kitchen, bathroom, pantry.

Floor: 2nd floor. View: Street view.

Elevator: No elevator in the building.

Transport: Excellent, metro and tram stops within a 5-minute walk.

This property is an ideal choice for singles, couples, or small families who enjoy