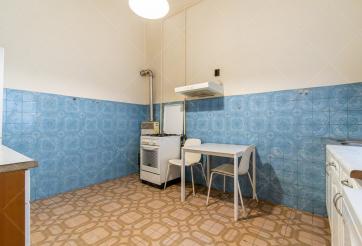

Rooms: Living room, 1 bedroom, kitchen, bathroom, pantry.

Floor: 2nd floor. View: Street view.

Elevator: No elevator in the building.

Transport: Excellent, metro and tram stops within a 5-minute walk.

This property is an ideal choice for singles, couples, or small families who enjoy