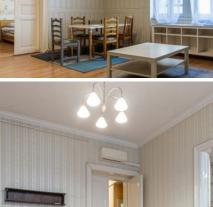

VIEW: STREET **FURNISHED: YES** 

AIR CONDITIONED: YES

Apartment for Sale in Inner-Erzsé betvá ros, Wesselé nyi StreetProperty Features:

Location: Inner-Erzsé betvá ros, Wesselé nyi Street, District

VII.

Size: 75 square meters.

Rooms: Living room, 1 bedroom, kitchen, bathroom, pantry.

Floor: 2nd floor. View: Street view.

Elevator: No elevator in the building.

Transport: Excellent, metro and tram stops within a 5-minute walk.

This property is an ideal choice for singles, couples, or small families who enjoy

the vibrant city life and excellent transport connections.