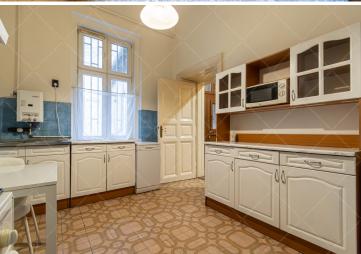

Rooms: Living room, 1 bedroom, kitchen, bathroom, pantry.

Floor: 2nd floor. View: Street view.

Elevator: No elevator in the building.

Transport: Excellent, metro and tram stops within a 5-minute walk.

This property is an ideal choice for singles, couples, or small families who enjoy