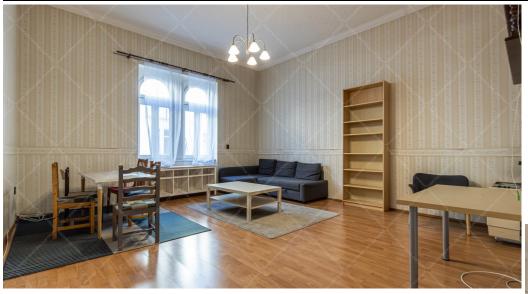

VIEW: STREET **FURNISHED: YES** 

AIR CONDITIONED: YES

Apartment for Sale in Inner-Erzsé betvá ros, Wesselé nyi StreetProperty Features:

Location: Inner-Erzsé betvá ros, Wesselé nyi Street, District

VII.

Size: 75 square meters.

Rooms: Living room, 1 bedroom, kitchen, bathroom, pantry.

Floor: 2nd floor. View: Street view.

Elevator: No elevator in the building.

Transport: Excellent, metro and tram stops within a 5-minute walk.

This property is an ideal choice for singles, couples, or small families who enjoy

the vibrant city life and excellent transport connections.