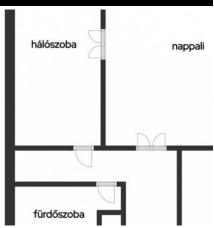

Rooms: Living room, 1 bedroom, kitchen, bathroom, pantry.

Floor: 2nd floor. View: Street view.

Elevator: No elevator in the building.

Transport: Excellent, metro and tram stops within a 5-minute walk.

This property is an ideal choice for singles, couples, or small families who enjoy